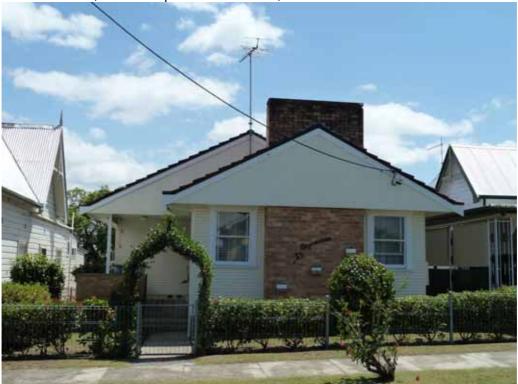

5 Wharf Street, former Baptist Manse Lot 2, DP 416054

5A Wharf Street, Infill development Lots 1 DP 416054

|   | Address &                                          | Lot / DP                                                                   | Issue                                                                                                                                                                                                                                                                                                                                                                                                                                                                             | Recommendation                                                                                                                                                                     |
|---|----------------------------------------------------|----------------------------------------------------------------------------|-----------------------------------------------------------------------------------------------------------------------------------------------------------------------------------------------------------------------------------------------------------------------------------------------------------------------------------------------------------------------------------------------------------------------------------------------------------------------------------|------------------------------------------------------------------------------------------------------------------------------------------------------------------------------------|
|   | Item<br>Number                                     |                                                                            |                                                                                                                                                                                                                                                                                                                                                                                                                                                                                   |                                                                                                                                                                                    |
| • | 6 Stuart<br>Lane,<br>Lawrence/<br>Manton's<br>Lane | Lot 2. section<br>62 DP<br>758604 and<br>Lot 2. section<br>63 DP<br>758604 | A typographical error has resulted in CVLEP heritage schedule currently including a residence on Lot 2, Section 62, DP 758604.  A recent enquiry has revealed that the Section number is incorrect and should be 63. Photographs of the property in Councils heritage database clearly relate to the historic property at Manton's Lane (no number) with the same lot and DP description but on Section 63, not Section 62. The schedule and map needs to be changed accordingly. | That Schedule 5 be amended by deletion of the residence at 6 Stuart Lane on Lot 2 Section 62 DP 758604 and inclusion of Residence at Manton's Lane on Lot 2, Section 63, DP 758604 |