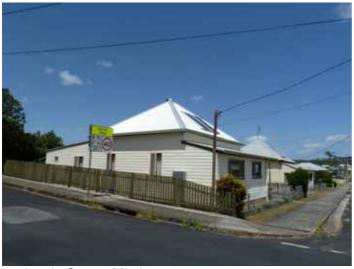

5 Wharf Street, former Baptist Manse Lot 2, DP 416054

5A Wharf Street, Infill development Lots 1 DP 416054

|   | Address &                                          | Lot / DP                                                                   | Issue                                                                                                                                                                                                                                                                                                                                                                                                                                                                             | Recommendation                                                                                                                                                                     |
|---|----------------------------------------------------|----------------------------------------------------------------------------|-----------------------------------------------------------------------------------------------------------------------------------------------------------------------------------------------------------------------------------------------------------------------------------------------------------------------------------------------------------------------------------------------------------------------------------------------------------------------------------|------------------------------------------------------------------------------------------------------------------------------------------------------------------------------------|
|   | Item<br>Number                                     |                                                                            |                                                                                                                                                                                                                                                                                                                                                                                                                                                                                   |                                                                                                                                                                                    |
| • | 6 Stuart<br>Lane,<br>Lawrence/<br>Manton's<br>Lane | Lot 2. section<br>62 DP<br>758604 and<br>Lot 2. section<br>63 DP<br>758604 | A typographical error has resulted in CVLEP heritage schedule currently including a residence on Lot 2, Section 62, DP 758604.  A recent enquiry has revealed that the Section number is incorrect and should be 63. Photographs of the property in Councils heritage database clearly relate to the historic property at Manton's Lane (no number) with the same lot and DP description but on Section 63, not Section 62. The schedule and map needs to be changed accordingly. | That Schedule 5 be amended by deletion of the residence at 6 Stuart Lane on Lot 2 Section 62 DP 758604 and inclusion of Residence at Manton's Lane on Lot 2, Section 63, DP 758604 |

Residence at Mantons Lane, Lawrence.

#### Statement of Significance:

The property is historically significant for its association with the growth of the village of Lawrence in the late 1890s and the Manton family in the period 1920 -1950. It is basically unmodified since new and so provides an excellent example of building styles and workmanship in the 1890s.