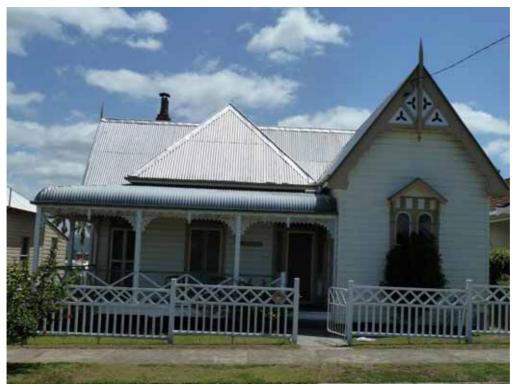

5 Wharf Street, former Baptist Manse Lot 2, DP 416054

5A Wharf Street, Infill development Lots 1 DP 416054

|   | Address &                                          | Lot / DP                                                                   | Issue                                                                                                                                                                                                                                                                                                                                                                                                                                                                             | Recommendation                                                                                                                                                                     |
|---|----------------------------------------------------|----------------------------------------------------------------------------|-----------------------------------------------------------------------------------------------------------------------------------------------------------------------------------------------------------------------------------------------------------------------------------------------------------------------------------------------------------------------------------------------------------------------------------------------------------------------------------|------------------------------------------------------------------------------------------------------------------------------------------------------------------------------------|
|   | Item<br>Number                                     |                                                                            |                                                                                                                                                                                                                                                                                                                                                                                                                                                                                   |                                                                                                                                                                                    |
| • | 6 Stuart<br>Lane,<br>Lawrence/<br>Manton's<br>Lane | Lot 2. section<br>62 DP<br>758604 and<br>Lot 2. section<br>63 DP<br>758604 | A typographical error has resulted in CVLEP heritage schedule currently including a residence on Lot 2, Section 62, DP 758604.  A recent enquiry has revealed that the Section number is incorrect and should be 63. Photographs of the property in Councils heritage database clearly relate to the historic property at Manton's Lane (no number) with the same lot and DP description but on Section 63, not Section 62. The schedule and map needs to be changed accordingly. | That Schedule 5 be amended by deletion of the residence at 6 Stuart Lane on Lot 2 Section 62 DP 758604 and inclusion of Residence at Manton's Lane on Lot 2, Section 63, DP 758604 |