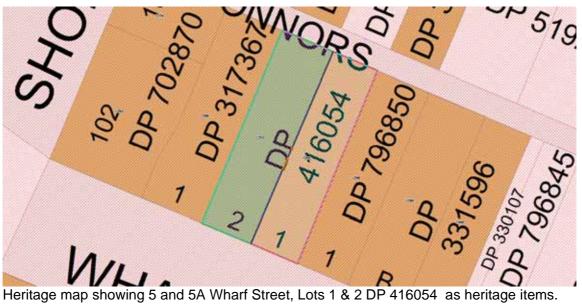

Heritage Map- 12 Argyle Street, Maclean

12 Argyle Street, Maclean

| Address &                                     | Lot / DP                | Issue                                                                                                                                                                                                                                                                                                                                                                                                                                                                         | Recommendation                                                                                                                     |
|-----------------------------------------------|-------------------------|-------------------------------------------------------------------------------------------------------------------------------------------------------------------------------------------------------------------------------------------------------------------------------------------------------------------------------------------------------------------------------------------------------------------------------------------------------------------------------|------------------------------------------------------------------------------------------------------------------------------------|
| Item<br>Number                                |                         |                                                                                                                                                                                                                                                                                                                                                                                                                                                                               |                                                                                                                                    |
| S 5A Wharf<br>Street,<br>Maclean<br>Item I301 | Lots 1 & 2 DP<br>416054 | CVLEP heritage schedule currently has two properties described as 5A Wharf Street, Maclean. Due to an error in councils property street numbering/ mapping system, the former Baptist Manse which was listed in 2001 was incorrectly described as 5A Wharf Street. It should be 5 Wharf Street, on Lot 2 DP 416054.  No. 5A, on Lot 1 DP 416054 is an infill development from the 1960s-70s which is not of heritage significance and should not be included in the schedule. | of the former Baptist manse be changed from 5A to 5 Wharf St, relating to Lot 2 DP 416054. That 5A Wharf Street Lot 1 DP 416054 be |

5 Wharf Street, former Baptist Manse Lot 2, DP 416054

5A Wharf Street, Infill development Lots 1 DP 416054

|   | Address &                                          | Lot / DP                                                                   | Issue                                                                                                                                                                                                                                                                                                                                                                                                                                                                             | Recommendation                                                                                                                                                                     |
|---|----------------------------------------------------|----------------------------------------------------------------------------|-----------------------------------------------------------------------------------------------------------------------------------------------------------------------------------------------------------------------------------------------------------------------------------------------------------------------------------------------------------------------------------------------------------------------------------------------------------------------------------|------------------------------------------------------------------------------------------------------------------------------------------------------------------------------------|
|   | Item<br>Number                                     |                                                                            |                                                                                                                                                                                                                                                                                                                                                                                                                                                                                   |                                                                                                                                                                                    |
| • | 6 Stuart<br>Lane,<br>Lawrence/<br>Manton's<br>Lane | Lot 2. section<br>62 DP<br>758604 and<br>Lot 2. section<br>63 DP<br>758604 | A typographical error has resulted in CVLEP heritage schedule currently including a residence on Lot 2, Section 62, DP 758604.  A recent enquiry has revealed that the Section number is incorrect and should be 63. Photographs of the property in Councils heritage database clearly relate to the historic property at Manton's Lane (no number) with the same lot and DP description but on Section 63, not Section 62. The schedule and map needs to be changed accordingly. | That Schedule 5 be amended by deletion of the residence at 6 Stuart Lane on Lot 2 Section 62 DP 758604 and inclusion of Residence at Manton's Lane on Lot 2, Section 63, DP 758604 |