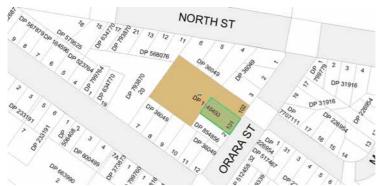

|   | Address & Item Number                                   | Lot /<br>DP              | Issue                                                                                                                                                                                                                                                                                                                                                                                                                                                                                                                                                                                                                   | Recommen dation                                                                                                               |
|---|---------------------------------------------------------|--------------------------|-------------------------------------------------------------------------------------------------------------------------------------------------------------------------------------------------------------------------------------------------------------------------------------------------------------------------------------------------------------------------------------------------------------------------------------------------------------------------------------------------------------------------------------------------------------------------------------------------------------------------|-------------------------------------------------------------------------------------------------------------------------------|
| 1 | 27 Orara<br>Street,<br>Grafton<br>Heritage item<br>I686 | Lot 101<br>DP<br>1146480 | 27 Orara Street, Grafton is correctly listed in Schedule 5 on Lot 101, DP 1146480. However the Heritage Map for this item also includes Lot 102 DP 1146480. When the property was first listed it occupied a large site formerly used as a market garden. The land has since been subdivided. The new property description was changed on the schedule when it was transferred from Grafton LEP 1988 to CVLEP 2011 but the change was not picked up in the mapping .Lot 102 is partly developed for new housing. The heritage item is contained on Lot 101 DP 1146480. Lot 102 should be removed from the heritage map. | Remove Lot<br>102 DP<br>1146480<br>from the<br>heritage<br>map in<br>relation to<br>I686.<br>(Do not alter<br>Schedule<br>5). |

Current Heritage Map

27 Orara Street Lot 1 DP 116480

Large frontage which is part of 27 Orara Street on Lot 101 and new development on Lot 102 on street frontage

| Address & Lot / DP |                                                                   | Lot / DP                  | Issue                                                                                                                                                                                                                                | Recommendation                      |
|--------------------|-------------------------------------------------------------------|---------------------------|--------------------------------------------------------------------------------------------------------------------------------------------------------------------------------------------------------------------------------------|-------------------------------------|
|                    | Item                                                              |                           |                                                                                                                                                                                                                                      |                                     |
|                    | Number                                                            |                           |                                                                                                                                                                                                                                      |                                     |
| 2                  | 31 Spring<br>Street,<br>South<br>Grafton<br>Heritage<br>item I914 | Lots 3 and 4<br>DP 783197 | This heritage item is correctly listed in Schedule 5 on Lots 3 & 4, DP 783197. However it is only mapped on Lot 4 DP 783197. The house is located over both Lot 3 and Lot 4. Both lots should therefore be shown on the Heritage Map | 783129 is added to the heritage map |