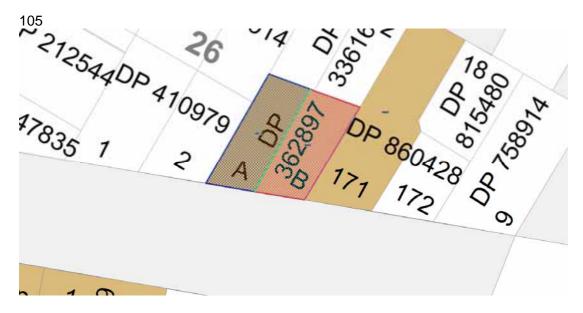

Current Heritage Map

Aerial view

| Address &                                                                                      | Lot / DP                                     | Issue                                                                                                                                                                                                                                                                                                                                                                                                                                                                                                                                                                                                                                                                                                 | Recommendation                                                               |
|------------------------------------------------------------------------------------------------|----------------------------------------------|-------------------------------------------------------------------------------------------------------------------------------------------------------------------------------------------------------------------------------------------------------------------------------------------------------------------------------------------------------------------------------------------------------------------------------------------------------------------------------------------------------------------------------------------------------------------------------------------------------------------------------------------------------------------------------------------------------|------------------------------------------------------------------------------|
| Item                                                                                           |                                              |                                                                                                                                                                                                                                                                                                                                                                                                                                                                                                                                                                                                                                                                                                       |                                                                              |
| Number                                                                                         |                                              |                                                                                                                                                                                                                                                                                                                                                                                                                                                                                                                                                                                                                                                                                                       |                                                                              |
| 105 and,107<br>Cambridge<br>Street,<br>South<br>Grafton<br>Heritage<br>items<br>1882 &<br>1883 | Lot B<br>DP<br>362897<br>Lot A, DP<br>362897 | 105 (Lot B DP 362897) and 107 (Lot A, DP 362897) Cambridge Street are listed on Schedule 5. A recent purchase of 107 Cambridge Street revealed that the photographs and description on the heritage data sheet titled 107 Cambridge Street relate to 111 Cambridge Street which is not currently listed.  There is no heritage information for 105 or 107 Cambridge Street. It is recommended that 105 and 107 Cambridge Street be removed from Schedule 5. 111 Cambridge Street is a Californian style bungalow which was recommended for inclusion in the heritage schedule. The inclusion of 111 Cambridge Street in the heritage schedule will be addressed through a separate Planning Proposal. | 105 and 107 Cambridge<br>Street, South Grafton be<br>removed from Schedule 5 |

Heritage Map showing 103, 105 and 107 Cambridge Street all as heritage items.

105 Cambridge Street, South Grafton. Lot B DP 362897

107 Cambridge Street, South Grafton. Lot A, DP 362897

111 Cambridge Street , South Grafton, Lot 1 DP 410979