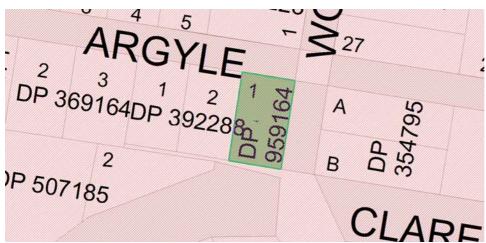

Commercial group 15, 15A and 16 Clarence Street

Photo from Maclean Community Based Heritage Study 2006

Buildings in 2013

|   | Address &<br>Item<br>Number                              | Lot / DP          | Issue                                                                                                                                                                                                                                                                                                                                                                                                                                                                  | Recommendation      |
|---|----------------------------------------------------------|-------------------|------------------------------------------------------------------------------------------------------------------------------------------------------------------------------------------------------------------------------------------------------------------------------------------------------------------------------------------------------------------------------------------------------------------------------------------------------------------------|---------------------|
| 7 | 12 Argyle<br>Street,<br>Maclean<br>Heritage<br>item I191 | Lot 1<br>DP959164 | This property formed part of a group identified in the Maclean Community Based Heritage Study. (9a, 10 and 12 Argyle Street) After a review of submissions, Council resolved that this group would not proceed to listing and the owners of 9A, 10 and 12 were formally notified of this decision. No's 9A and 10 were not listed but no 12 was incorrectly included in the Schedule and Map. It is appropriate that No 12 Argyle Street be removed from the Schedule. | heritage item I191, |

Heritage Map- 12 Argyle Street, Maclean

12 Argyle Street, Maclean

| Address &                                     | Lot / DP                | Issue                                                                                                                                                                                                                                                                                                                                                                                                                                                                         | Recommendation                                                                                                                     |
|-----------------------------------------------|-------------------------|-------------------------------------------------------------------------------------------------------------------------------------------------------------------------------------------------------------------------------------------------------------------------------------------------------------------------------------------------------------------------------------------------------------------------------------------------------------------------------|------------------------------------------------------------------------------------------------------------------------------------|
| Item<br>Number                                |                         |                                                                                                                                                                                                                                                                                                                                                                                                                                                                               |                                                                                                                                    |
| S 5A Wharf<br>Street,<br>Maclean<br>Item I301 | Lots 1 & 2 DP<br>416054 | CVLEP heritage schedule currently has two properties described as 5A Wharf Street, Maclean. Due to an error in councils property street numbering/ mapping system, the former Baptist Manse which was listed in 2001 was incorrectly described as 5A Wharf Street. It should be 5 Wharf Street, on Lot 2 DP 416054.  No. 5A, on Lot 1 DP 416054 is an infill development from the 1960s-70s which is not of heritage significance and should not be included in the schedule. | of the former Baptist manse be changed from 5A to 5 Wharf St, relating to Lot 2 DP 416054. That 5A Wharf Street Lot 1 DP 416054 be |