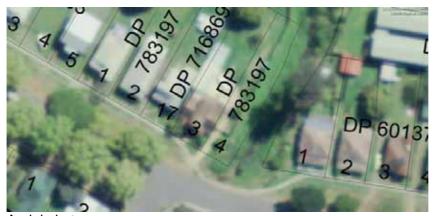

Current Heritage Map

27 Orara Street Lot 1 DP 116480

Large frontage which is part of 27 Orara Street on Lot 101 and new development on Lot 102 on street frontage

| Address & Lot / DP |                                                                   | Lot / DP                  | Issue                                                                                                                                                                                                                                | Recommendation                      |
|--------------------|-------------------------------------------------------------------|---------------------------|--------------------------------------------------------------------------------------------------------------------------------------------------------------------------------------------------------------------------------------|-------------------------------------|
|                    | Item                                                              |                           |                                                                                                                                                                                                                                      |                                     |
|                    | Number                                                            |                           |                                                                                                                                                                                                                                      |                                     |
| 2                  | 31 Spring<br>Street,<br>South<br>Grafton<br>Heritage<br>item I914 | Lots 3 and 4<br>DP 783197 | This heritage item is correctly listed in Schedule 5 on Lots 3 & 4, DP 783197. However it is only mapped on Lot 4 DP 783197. The house is located over both Lot 3 and Lot 4. Both lots should therefore be shown on the Heritage Map | 783129 is added to the heritage map |