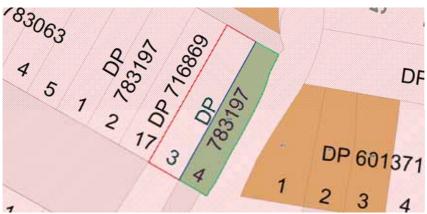

Current Heritage Map

27 Orara Street Lot 1 DP 116480

Large frontage which is part of 27 Orara Street on Lot 101 and new development on Lot 102 on street frontage

| Address & Lot / DP |                                                                   | Lot / DP                  | Issue                                                                                                                                                                                                                                | Recommendation                      |
|--------------------|-------------------------------------------------------------------|---------------------------|--------------------------------------------------------------------------------------------------------------------------------------------------------------------------------------------------------------------------------------|-------------------------------------|
|                    | Item                                                              |                           |                                                                                                                                                                                                                                      |                                     |
|                    | Number                                                            |                           |                                                                                                                                                                                                                                      |                                     |
| 2                  | 31 Spring<br>Street,<br>South<br>Grafton<br>Heritage<br>item I914 | Lots 3 and 4<br>DP 783197 | This heritage item is correctly listed in Schedule 5 on Lots 3 & 4, DP 783197. However it is only mapped on Lot 4 DP 783197. The house is located over both Lot 3 and Lot 4. Both lots should therefore be shown on the Heritage Map | 783129 is added to the heritage map |