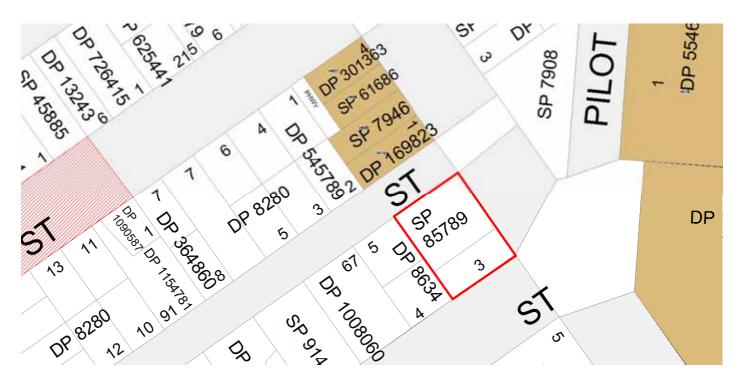

| Address &                                                                                          | Lot / DP                                                        | Issue                                                                                                                                                                                                                                                                                                                                                                                                                                                                                                                                                                                                                                                                                                                                                                                                                                                                             | Recommendation                                                                                                     |
|----------------------------------------------------------------------------------------------------|-----------------------------------------------------------------|-----------------------------------------------------------------------------------------------------------------------------------------------------------------------------------------------------------------------------------------------------------------------------------------------------------------------------------------------------------------------------------------------------------------------------------------------------------------------------------------------------------------------------------------------------------------------------------------------------------------------------------------------------------------------------------------------------------------------------------------------------------------------------------------------------------------------------------------------------------------------------------|--------------------------------------------------------------------------------------------------------------------|
| Item<br>Number                                                                                     |                                                                 |                                                                                                                                                                                                                                                                                                                                                                                                                                                                                                                                                                                                                                                                                                                                                                                                                                                                                   |                                                                                                                    |
| 7,9,11,13<br>Clarence<br>Street,<br>Yamba<br>Heritage<br>items;<br>I407,<br>I408,<br>I409,<br>I410 | Lot 4 DP<br>301363, SP<br>61686, SP<br>7946, Lot 1<br>DP 169823 | The listing of the Commercial Group 7, 9, 11 and 13 Clarence Street, Yamba, is incorrect, due to incorrect street numbering and related incorrect mapping. This occurred at the time of the Maclean Community Based Heritage Study and it has only recently come to notice during a property sale. No's 7-13 Clarence Street comprise single dwellings and flats in the block between Wooli Street and High Street, Yamba.  The photographs and description on the heritage database titled 7-13 Clarence Street describe the commercial premises in the next block between High Street and Coldstream Street which comprise Nos.15- 15A, and 16 Clarence Street.  No's 7, 9, 11, and 13 Clarence Street, Yamba should be removed from Schedule 5 and the Heritage Map. The inclusion of Nos.15- 15A, and 16 Clarence Street will be considered via a separate Planning Proposal. | I408, I409, &<br>I410: No's 7, 9, 11,<br>and 13 Clarence<br>Street, Yamba be<br>removed from<br>Schedule 5 and the |

Heritage Map showing existing listed items at 7-13 Clarence Street, Yamba and the location of buildings at 15-15A and 16 Clarence Street, Yamba; SP 85789 and Lot 3 DP 8634 bounded by a red line.

Properties at 7-13 Clarence Street, Yamba