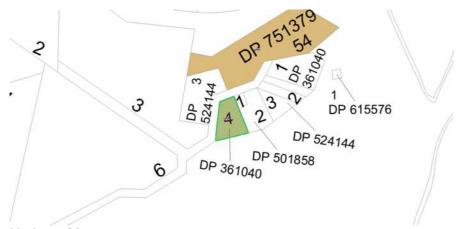

| Address &                                                                                          | Lot / DP                                                        | Issue                                                                                                                                                                                                                                                                                                                                                                                                                                                                                                                                                                                                                                                                                                                                                                                                                                                                             | Recommendation                                                                                                     |
|----------------------------------------------------------------------------------------------------|-----------------------------------------------------------------|-----------------------------------------------------------------------------------------------------------------------------------------------------------------------------------------------------------------------------------------------------------------------------------------------------------------------------------------------------------------------------------------------------------------------------------------------------------------------------------------------------------------------------------------------------------------------------------------------------------------------------------------------------------------------------------------------------------------------------------------------------------------------------------------------------------------------------------------------------------------------------------|--------------------------------------------------------------------------------------------------------------------|
| Item<br>Number                                                                                     |                                                                 |                                                                                                                                                                                                                                                                                                                                                                                                                                                                                                                                                                                                                                                                                                                                                                                                                                                                                   |                                                                                                                    |
| 7,9,11,13<br>Clarence<br>Street,<br>Yamba<br>Heritage<br>items;<br>I407,<br>I408,<br>I409,<br>I410 | Lot 4 DP<br>301363, SP<br>61686, SP<br>7946, Lot 1<br>DP 169823 | The listing of the Commercial Group 7, 9, 11 and 13 Clarence Street, Yamba, is incorrect, due to incorrect street numbering and related incorrect mapping. This occurred at the time of the Maclean Community Based Heritage Study and it has only recently come to notice during a property sale. No's 7-13 Clarence Street comprise single dwellings and flats in the block between Wooli Street and High Street, Yamba.  The photographs and description on the heritage database titled 7-13 Clarence Street describe the commercial premises in the next block between High Street and Coldstream Street which comprise Nos.15- 15A, and 16 Clarence Street.  No's 7, 9, 11, and 13 Clarence Street, Yamba should be removed from Schedule 5 and the Heritage Map. The inclusion of Nos.15- 15A, and 16 Clarence Street will be considered via a separate Planning Proposal. | I408, I409, &<br>I410: No's 7, 9, 11,<br>and 13 Clarence<br>Street, Yamba be<br>removed from<br>Schedule 5 and the |

Heritage Map showing existing listed items at 7-13 Clarence Street, Yamba and the location of buildings at 15-15A and 16 Clarence Street, Yamba; SP 85789 and Lot 3 DP 8634 bounded by a red line.

Properties at 7-13 Clarence Street, Yamba