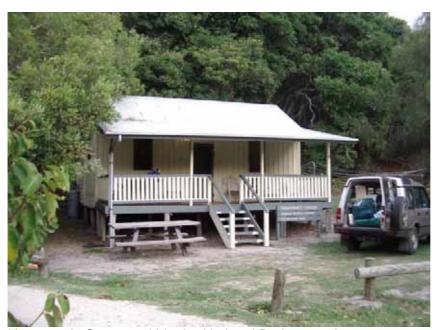

Heritage Map

Hammonds Cottage within the National Parks camping area.

|   | Address &   | Lot / DP   | Issue                                                | Recommendation      |
|---|-------------|------------|------------------------------------------------------|---------------------|
|   | Item        |            |                                                      |                     |
|   | Number      |            |                                                      |                     |
| 4 | Istria      | Lots 1 & 2 | No 95 Victoria Street is listed on Schedule 5 on Lot | That Lot 2 DP       |
|   | 95 Victoria | DP 912543  | 1, DP 912543. However its garden, pool and           | 912543 is included  |
|   | Street,     |            | boundary fence extend into the adjoining Lot 2,      | on Schedule 5 and   |
|   | Grafton     |            | DP912543.                                            | the Heritage Map in |
|   |             |            | It is appropriate that Lot 2 be included on the      | relation to 1129.   |
|   | Heritage    |            | Schedule 5 and the heritage map as it forms part of  |                     |
|   | item I129   |            | the heritage curtilage of this significant historic  |                     |
|   |             |            | dwelling. This is reflected in the street numbering  |                     |
|   |             |            | of the existing dwelling as Lot 2 is part of 95      |                     |
|   |             |            | Victoria Street.                                     |                     |